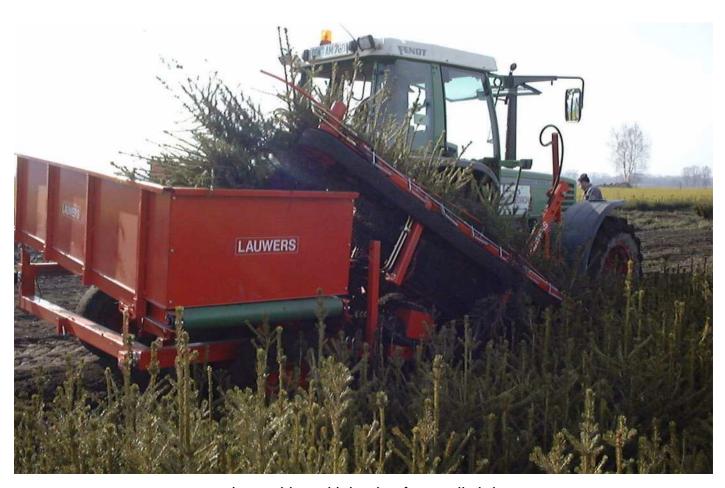

custom made machine with bunker for small christmas trees

custom made machine to load directly on a trailer

custom made machine to load directly on a trailer