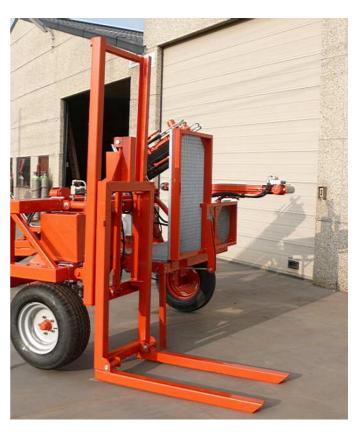

AL + RASSPE, with extra big platform and enough space for a Rasspe tying machine. Elevator on the back with 2 or 4 forks.

ZL, left wheel can be twisted to reduce the width of the machine on the road

ZLX with elevator that can lift 1 m heigh, inclinable forks, to load pallets directly on a trailer

ZLX, platform folds upwards by hydraulics

ZLX, PVC belt can be turned to the back for big plants and to the side for seedlings

Lifting blade and shaker (the same for all models)

custom made machine with bunker for small christmas trees