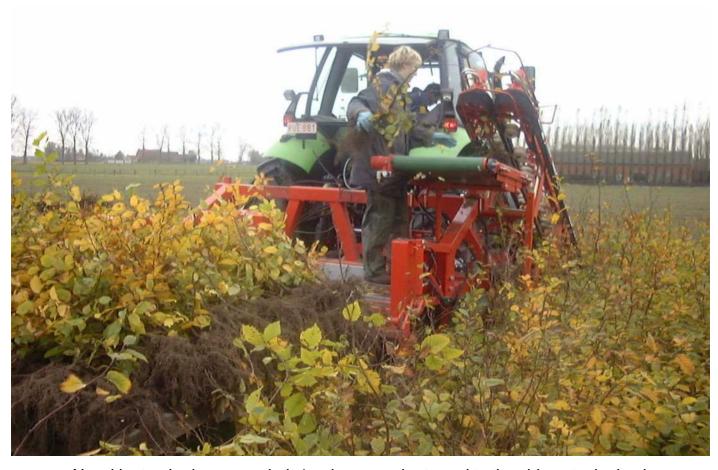

ZLX, platform folds upwards by hydraulics

ZLX, PVC belt can be turned to the back for big plants and to the side for seedlings

Lifting blade and shaker (the same for all models)

custom made machine with bunker for small christmas trees