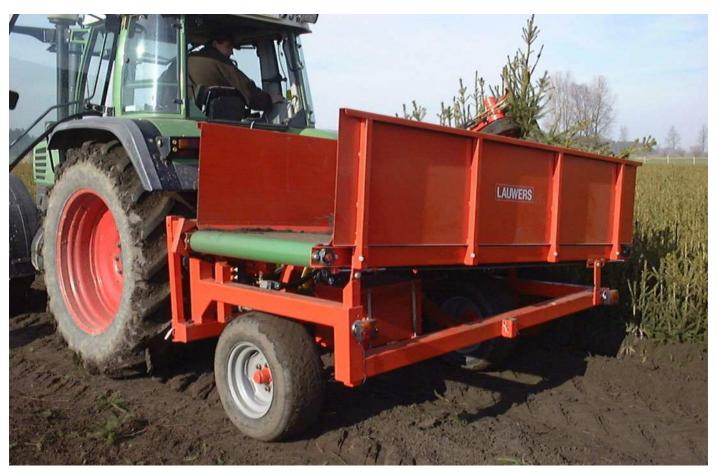

custom made machine with bunker for small christmas trees

custom made machine to load directly on a trailer

custom made machine to load directly on a trailer