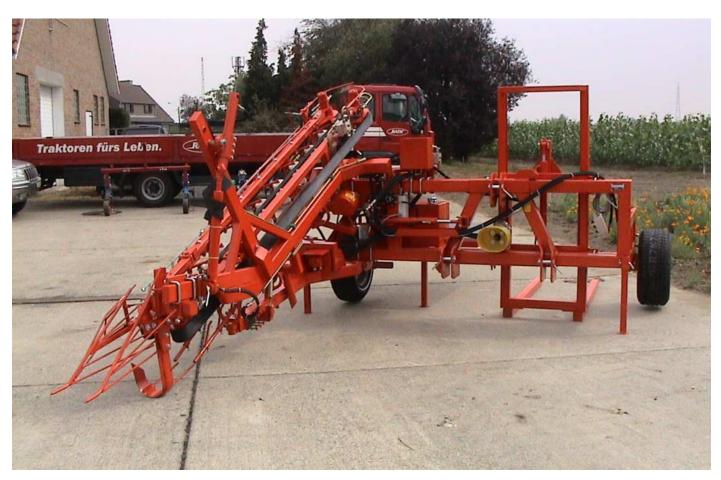

## LAUWERS BOROBOS

AL: elevator at the back with 2 or 4 forks, platform 1,3m long

AL, with standard conveyor belt 1 m long, can be turned to the side or to the back

ALC, almost the same frame as AL, but shorter = weight of pallet closer to the tractor. Elevator on the back with 2 or 4 forks.

ALC, short frame = weight of machine and pallet close to the tractor. Platform 1,1 m long.

AL + RASSPE, with extra big platform and enough space for a Rasspe tying machine. Elevator on the back with 2 or 4 forks.

AL + RASSPE, with extra big platform and enough space for a Rasspe tying machine. Elevator on the back with 2 or 4 forks.

ZL, left wheel can be twisted to reduce the width of the machine on the road

ZLX with elevator that can lift 1 m heigh, inclinable forks, to load pallets directly on a trailer