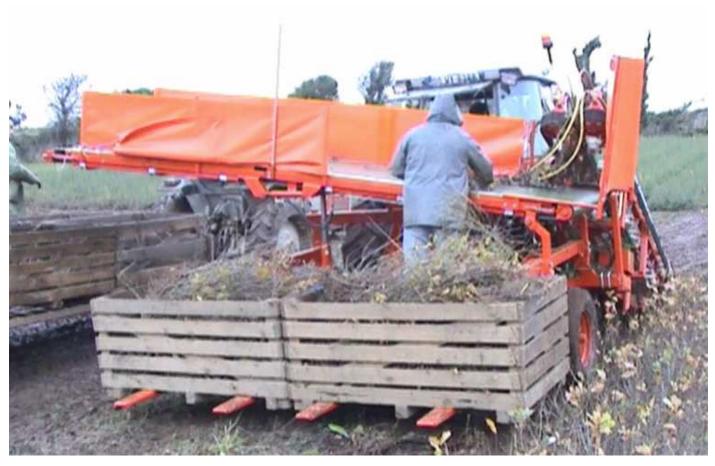

custom made machine with bunker for small christmas trees

custom made machine to load directly on a trailer

custom made machine to load directly on a trailer