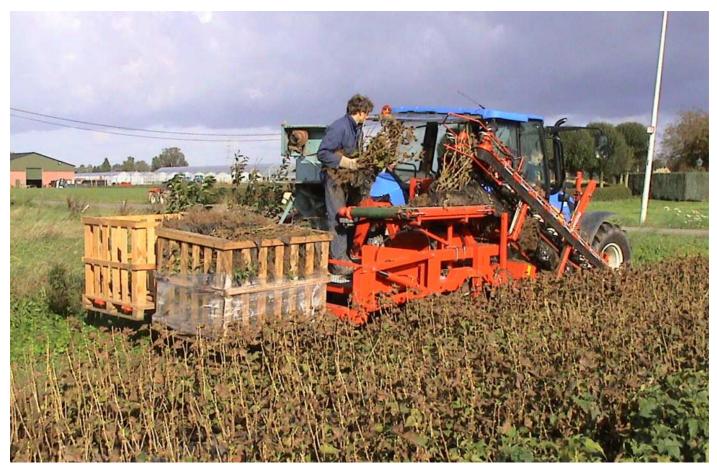

ZLX, platform folds upwards by hydraulics

ZLX, PVC belt can be turned to the back for big plants and to the side for seedlings

Lifting blade and shaker (the same for all models)

custom made machine with bunker for small christmas trees