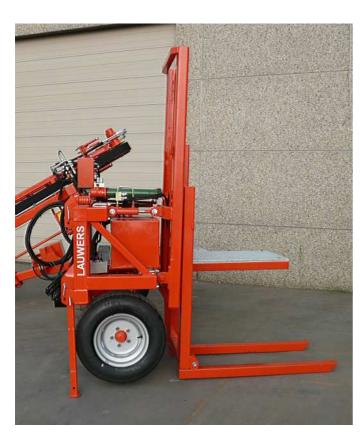

ZLX, platform folds upwards by hydraulics

ZLX, PVC belt can be turned to the back for big plants and to the side for seedlings

Lifting blade and shaker (the same for all models)

custom made machine with bunker for small christmas trees