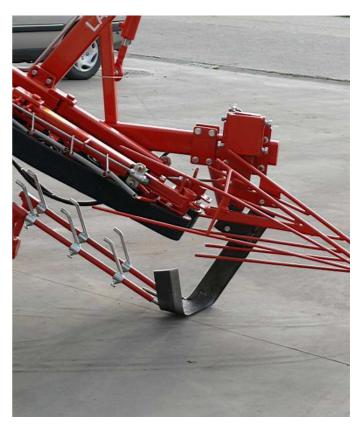

ZLX, platform folds upwards by hydraulics

ZLX, PVC belt can be turned to the back for big plants and to the side for seedlings

Lifting blade and shaker (the same for all models)

custom made machine with bunker for small christmas trees