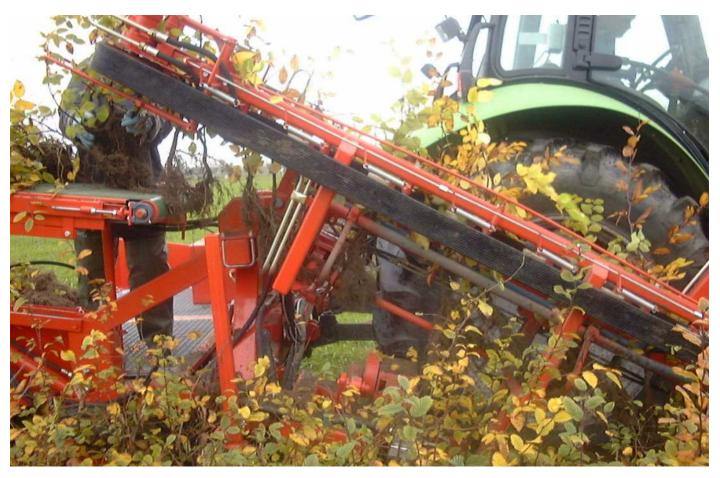

ZLX, platform folds upwards by hydraulics

ZLX, PVC belt can be turned to the back for big plants and to the side for seedlings

Lifting blade and shaker (the same for all models)

custom made machine with bunker for small christmas trees