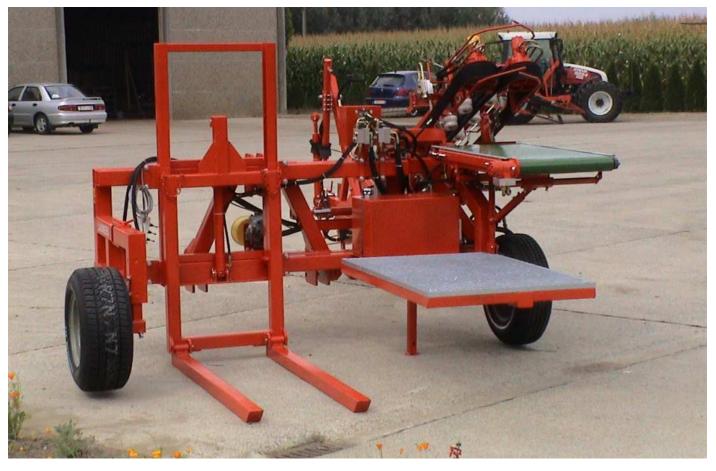

ZLX, platform folds upwards by hydraulics

ZLX, PVC belt can be turned to the back for big plants and to the side for seedlings

Lifting blade and shaker (the same for all models)

custom made machine with bunker for small christmas trees

custom made machine with bunker for small christmas trees

custom made machine to load directly on a trailer

custom made machine to load directly on a trailer