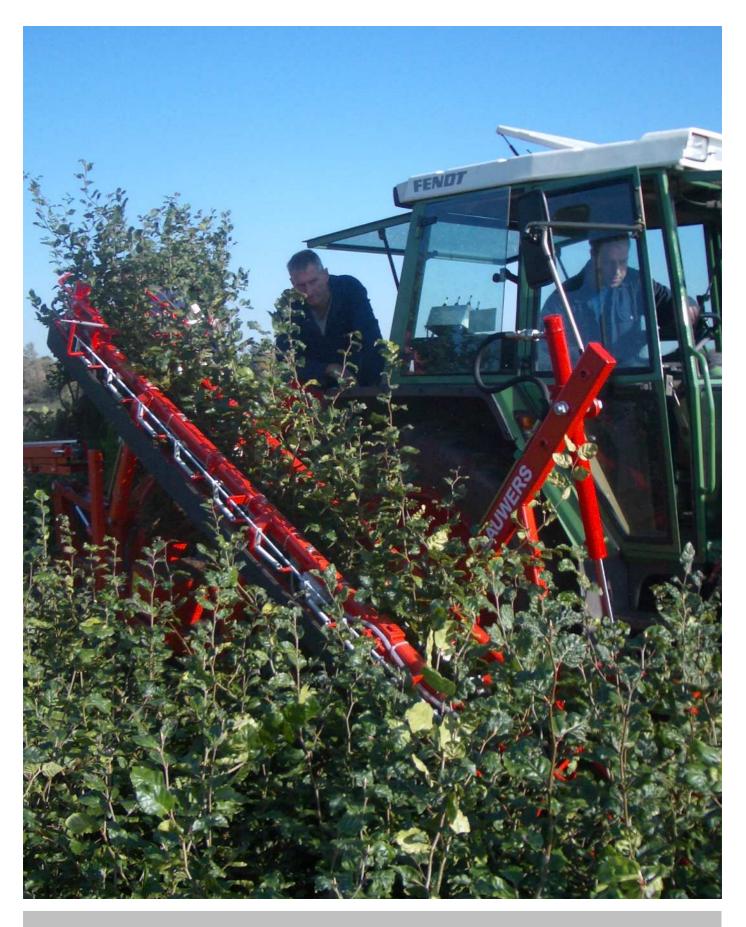

ZLX, platform folds upwards by hydraulics

ZLX, PVC belt can be turned to the back for big plants and to the side for seedlings

Lifting blade and shaker (the same for all models)

custom made machine with bunker for small christmas trees