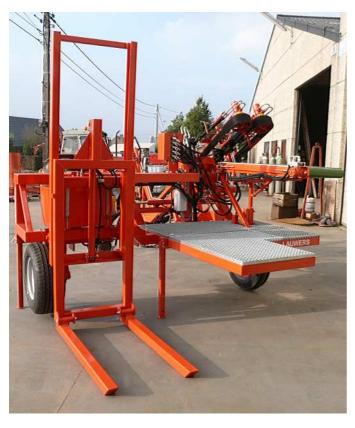

## LAUWERS BOROBOS

AL: elevator at the back with 2 or 4 forks, platform 1,3m long

AL, with standard conveyor belt 1 m long, can be turned to the side or to the back

ALC, almost the same frame as AL, but shorter = weight of pallet closer to the tractor. Elevator on the back with 2 or 4 forks.

ALC, short frame = weight of machine and pallet close to the tractor. Platform 1,1 m long.

AL + RASSPE, with extra big platform and enough space for a Rasspe tying machine. Elevator on the back with 2 or 4 forks.