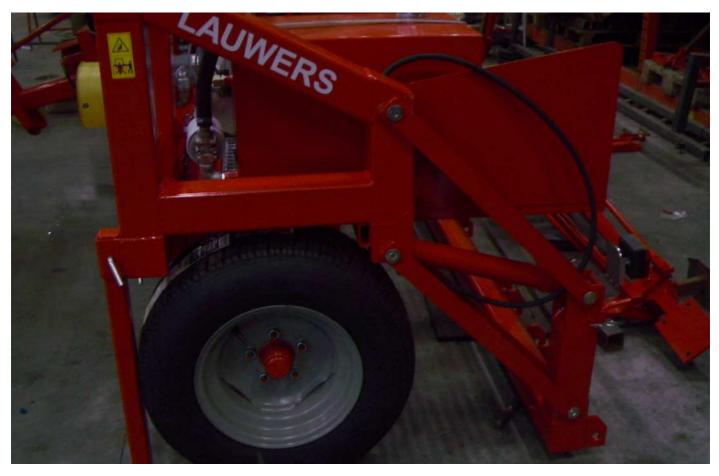

## LAUWERS BOROBOS

AL: elevator at the back with 2 or 4 forks, platform 1,3m long

AL, with standard conveyor belt 1 m long, can be turned to the side or to the back

ALC, almost the same frame as AL, but shorter = weight of pallet closer to the tractor. Elevator on the back with 2 or 4 forks.

ALC, short frame = weight of machine and pallet close to the tractor. Platform 1,1 m long.

AL + RASSPE, with extra big platform and enough space for a Rasspe tying machine. Elevator on the back with 2 or 4 forks.

AL + RASSPE, with extra big platform and enough space for a Rasspe tying machine. Elevator on the back with 2 or 4 forks.

ZL, left wheel can be twisted to reduce the width of the machine on the road

ZLX with elevator that can lift 1 m heigh, inclinable forks, to load pallets directly on a trailer