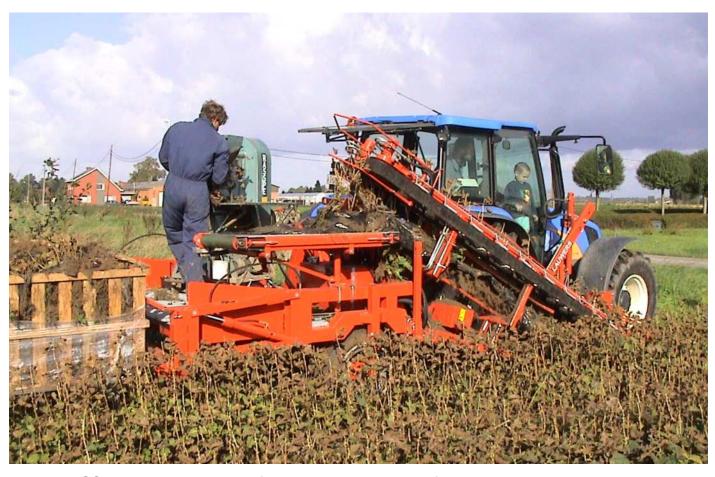

ZLX, platform folds upwards by hydraulics

ZLX, PVC belt can be turned to the back for big plants and to the side for seedlings

Lifting blade and shaker (the same for all models)

custom made machine with bunker for small christmas trees